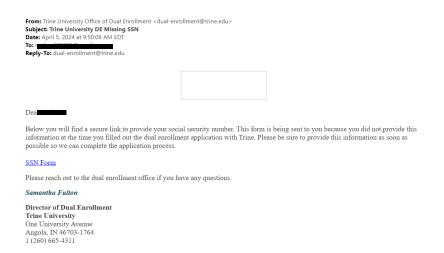

5. If you did not enter your social security number you will be sent a reminder text and the following email. This email will provide a secure link to enter your SSN#.

6. Lastly your guidance counselor will need to send in your official transcript through Parchment to Trine University.