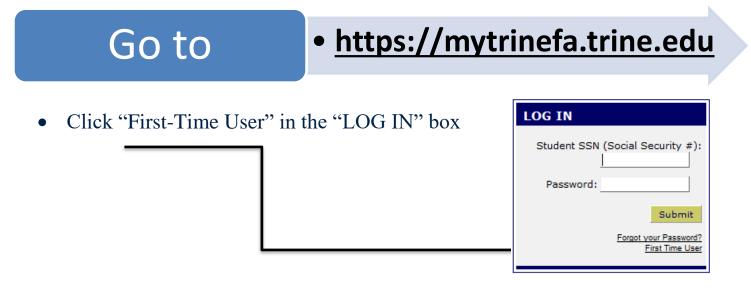

# Activating your MyTrineFA Account

#### Important things to remember...

- Enter your Social Security Number without any spaces or dashes
- Enter your birthdate with slashes in this format mm/dd/yyyy
- We do not keep track of your password; it can only be temporarily reset if you forget it.



## Enter Your SSN

• Enter your SSN without any dashes (-) or spaces (). Click submit.



#### Activate Your Account

### Input your Information

- Enter the students date of birth (must be entered in this format mm/dd/yyyy).
- 2. Enter the student's postal zip code (this must match the zip code submitted on the FAFSA).
- 3. Choose your two security questions and enter the answers.
- 4. Enter your desired Password. Must be at least 9 characters in length, at least one upper and one lower case, at least one number, at least one special character (!@#\$%^&\*), and cannot contain spaces.

| ( <b>yyy</b> ) | ).                                     | Please Verify Your Identity<br>What is the student's date of birth? |
|----------------|----------------------------------------|----------------