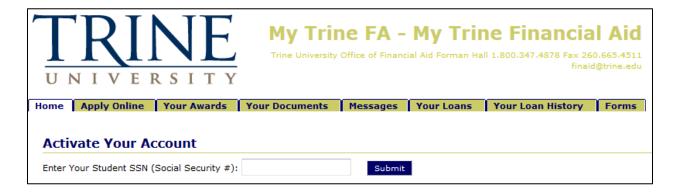

## Enter Your SSN

• Enter your SSN without any dashes (-) or spaces (). Click submit.

#### Activate Your Account