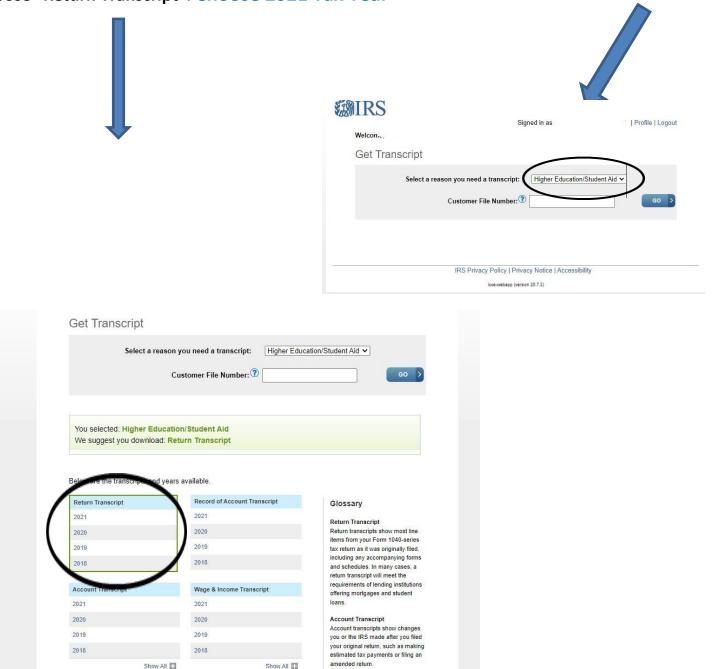

# Step 4 of 4

From this screen, a statement regarding a reason for needing a transcript will be displayed, you will choose "**Higher Education Student Aid**". Once Clicked, you will need to select which type of transcript you want from a drop-down menu. In most cases, you will choose "**Return Transcript**". **Choose 2021 Tax Year** 