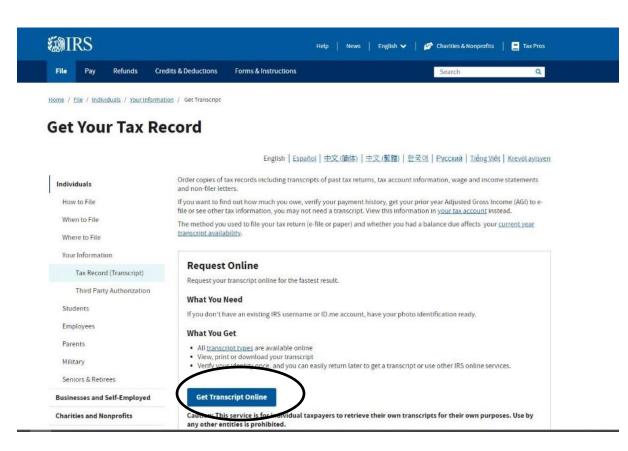

On the homepage, select the "Get My Tax Record"

| How car  | How can we help you?              |   |                                         |  |  |
|----------|-----------------------------------|---|-----------------------------------------|--|--|
| Q Get Yo | ur Refund Status                  | C | Sign In to Your Account                 |  |  |
| 🔅 Mana   | ge Your Child Tax Credit Payments | ٩ | Get Your Economic Impact Payment Status |  |  |
| Get You  | ur Tax Record                     | 1 | Make a Payment                          |  |  |
| Get Co   | pronavirus Tax Relief             |   | Apply for an Employer ID Number (EIN)   |  |  |
| 🚛 Tax P  | rofessionals: Renew Your PTIN     |   |                                         |  |  |
|          |                                   |   |                                         |  |  |

#### Choose "Get Transcript Online".

Step 2 of 4

(Continued on Back)