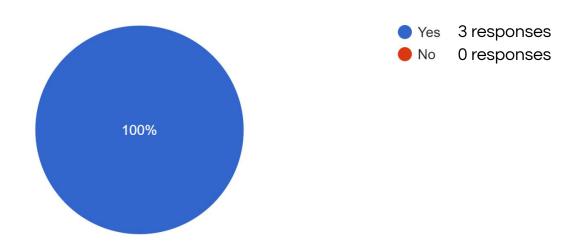

## Overall Support of the Proposed School Opening

Are you in support of the proposed school opening?
3 responses