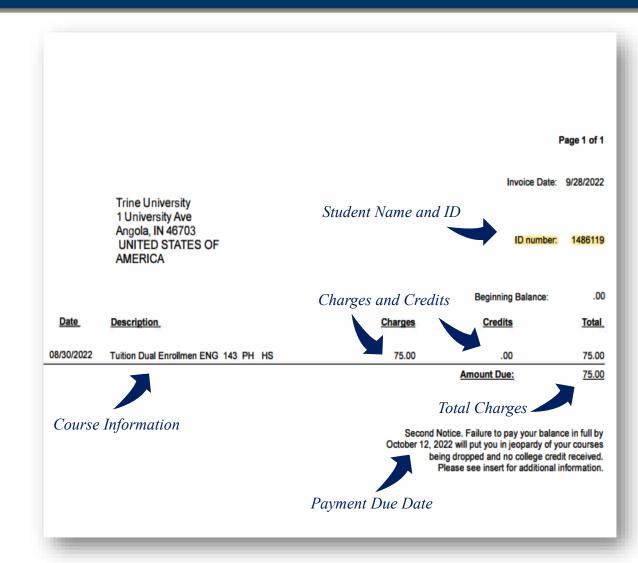

## Your Bill Breakdown

- Your bill contains lots of information
  - Student Name & Student ID Number
    - Both are needed in order to make a payment
  - Courses being taken
    - In this example ENG 143 (English Composition 143 at Prairie Heights)
  - Charges for each class
    - Each course will vary between \$75 \$200
    - In this example a 3 cr x \$25 = \$75
  - Credits to the Account
  - Total Amount Owed
  - Due Date