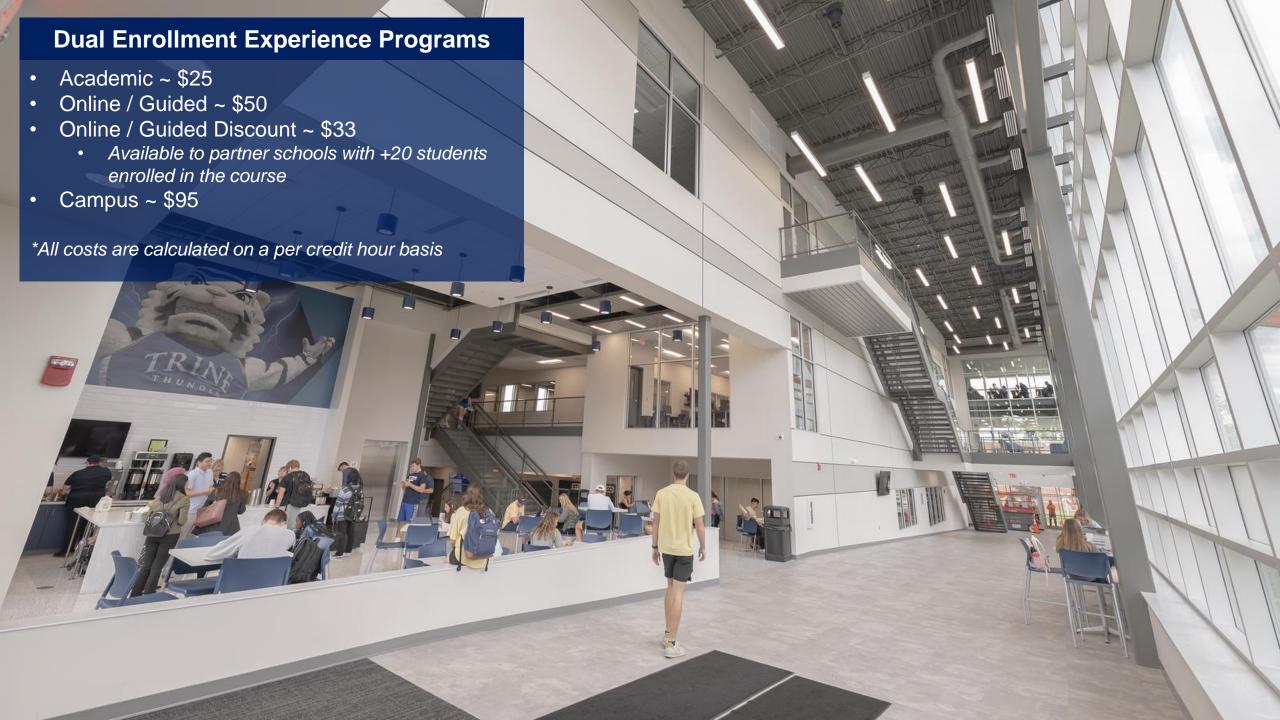

## Your Bill Breakdown

- Your bill contains lots of information
  - Student Name & Student ID Number
    - Both are needed in order to make a payment
  - Courses being taken
    - In this example ENG 143 (English Composition 143 at Prairie Heights)
  - Charges for each class
    - Each course will vary between \$75 \$200
    - In this example a 3 cr x \$25 = \$75
  - Credits to the Account
  - Total Amount Owed
  - Due Date